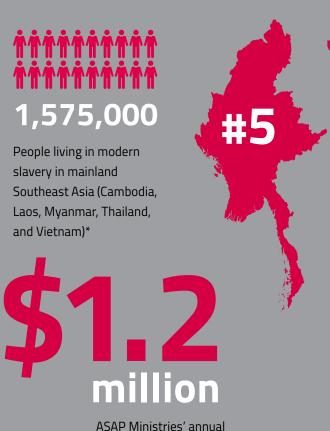

Please provide contact and payment information on reverse side.

#9

The rankings of Myanmar and Cambodia, respectively, among all countries in Asia and the Pacific, for vulnerability to modern slavery\*

The number of students in ASAP Ministries-supported schools for at-risk children

\*Walk Free 2023, The Global Slavery Index 2023, Minderoo Foundation.

education budget